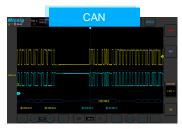

Wi-Fi

USB

| Model                        | ATO1004                                                                                                                    | ATO2004                              | ATO3004 |
|------------------------------|----------------------------------------------------------------------------------------------------------------------------|--------------------------------------|---------|
| Bandwidth                    | 100MHz                                                                                                                     | 200MHz                               | 300MHz  |
| Analog Channels              | 4                                                                                                                          |                                      |         |
| Sampling Rate (Max.)         | 1GSa/s                                                                                                                     | 2GSa/s                               |         |
| Memory Depth                 | 110Mpts                                                                                                                    | 220Mpts                              |         |
| Waveform Capture Rate (Max.) | 78,000 wfms/s                                                                                                              | 300,000 wfms/s                       |         |
| Support Tests                | High Pass / Low Pass (to 30kHz)                                                                                            | High Pass / Low Pass (to 30Hz)       |         |
| Segmented storage            | N/A                                                                                                                        | Support to capture max 10,000 events |         |
| Support Tests                | Charging/Start Circuits, Sensors, Actuators, Ignition, Networks (CAN L/H, CAN FD, LIN, Flexray, K line), Combination Tests |                                      |         |
| Interfaces                   | Wi-Fi, USB 3.0/2.0 Host, USB Type-C, Grounding, HDMI, Trigger out                                                          |                                      |         |
| Display                      | Industrial 10.1" TFT-LCD (1280*800), 11*10 divisions                                                                       |                                      |         |
| Dimension / Net Weight       | 265*192*50mm / 1.9kg (with battery)                                                                                        |                                      |         |
| Battery / Duration           | 7.4V, 7500mAh / 5H                                                                                                         | 7.4V, 7500mAh / 2H                   |         |