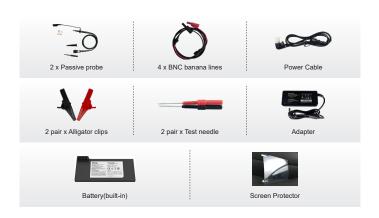

|         |
| Dimension / Net Weight       | 265*192*50mm / 1.9kg (with battery)                                                                                        |                                      |         |
| Battery / Duration           | 7.4V, 7500mAh / 5H                                                                                                         | 7.4V, 7500mAh / 2H                   |         |

### **Features**

- Portable tablet design with all-in-one functions
- Comprehensive auto diagnostic presets
- Powerful signal capture and analysis capabilities
- Support PC & Smartphone remote control
- HDMI function for training & demonstration
- Life-long free software online upgrade



## References

















## **Standard Kit**



### **Master Kit**