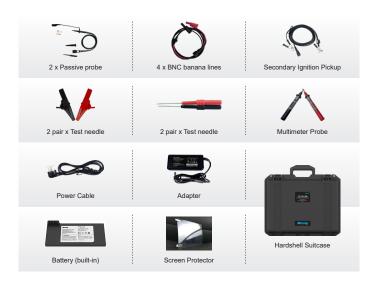

|         |
| Dimension / Net Weight       | 265*192*50mm / 1.9kg (with battery)                                                                                        |                                      |         |
| Battery / Duration           | 7.4V, 7500mAh / 5H                                                                                                         | 7.4V, 7500mAh / 2H                   |         |

### **Features**

- Portable tablet design with all-in-one functions
- Comprehensive auto diagnostic presets
- Powerful signal capture and analysis capabilities
- Support PC & Smartphone remote control
- HDMI function for training & demonstration
- Life-long free software online upgrade



## References

















## **Standard Kit**



### **Master Kit**