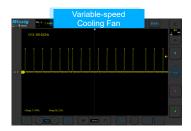

Wi-Fi

USB

| Model                        | ATO1004                                                                                                                    | ATO2004                              | ATO3004 |
|------------------------------|----------------------------------------------------------------------------------------------------------------------------|--------------------------------------|---------|
| Bandwidth                    | 100MHz                                                                                                                     | 200MHz                               | 300MHz  |
| Analog Channels              | 4                                                                                                                          |                                      |         |
| Sampling Rate (Max.)         | 1GSa/s                                                                                                                     | 2GSa/s                               |         |
| Memory Depth                 | 110Mpts                                                                                                                    | 220Mpts                              |         |
| Waveform Capture Rate (Max.) | 78,000 wfms/s                                                                                                              | 300,000 wfms/s                       |         |
| Support Tests                | High Pass / Low Pass (to 30kHz)                                                                                            | High Pass / Low Pass (to 30Hz)       |         |
| Segmented storage            | N/A                                                                                                                        | Support to capture max 10,000 events |         |
| Support Tests                | Charging/Start Circuits, Sensors, Actuators, Ignition, Networks (CAN L/H, CAN FD, LIN, Flexray, K line), Combination Tests |                                      |         |
| Interfaces                   | Wi-Fi, USB 3.0/2.0 Host, USB Type-C, Grounding, HDMI, Trigger out                                                          |                                      |         |
| Display                      | Industrial 10.1" TFT-LCD (1280*800), 11*10 divisions                                                                       |                                      |         |
| Dimension / Net Weight       | 265*192*50mm / 1.9kg (with battery)                                                                                        |                                      |         |
| Battery / Duration           | 7.4V, 7500mAh / 5H                                                                                                         | 7.4V, 7500mAh / 2H                   |         |