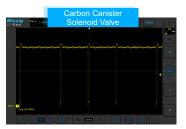

Wi-Fi

USB

| Model                        | ATO1004                                                                                                                    | ATO2004                              | ATO3004 |
|------------------------------|----------------------------------------------------------------------------------------------------------------------------|--------------------------------------|---------|
| Bandwidth                    | 100MHz                                                                                                                     | 200MHz                               | 300MHz  |
| Analog Channels              | 4                                                                                                                          |                                      |         |
| Sampling Rate (Max.)         | 1GSa/s                                                                                                                     | 2GSa/s                               |         |
| Memory Depth                 | 110Mpts                                                                                                                    | 220Mpts                              |         |
| Waveform Capture Rate (Max.) | 78,000 wfms/s                                                                                                              | 300,000 wfms/s                       |         |
| Support Tests                | High Pass / Low Pass (to 30kHz)                                                                                            | High Pass / Low Pass (to 30Hz)       |         |
| Segmented storage            | N/A                                                                                                                        | Support to capture max 10,000 events |         |
| Support Tests                | Charging/Start Circuits, Sensors, Actuators, Ignition, Networks (CAN L/H, CAN FD, LIN, Flexray, K line), Combination Tests |                                      |         |
| Interfaces                   | Wi-Fi, USB 3.0/2.0 Host, USB Type-C, Grounding, HDMI, Trigger out                                                          |                                      |         |
| Display                      | Industrial 10.1" TFT-LCD (1280*800), 11*10 divisions                                                                       |                                      |         |
| Dimension / Net Weight       | 265*192*50mm / 1.9kg (with battery)                                                                                        |                                      |         |
| Battery / Duration           | 7.4V, 7500mAh / 5H                                                                                                         | 7.4V, 7500mAh / 2H                   |         |