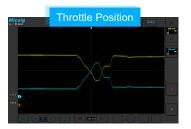

Wi-Fi

USB

| Model                        | ATO1004                                                                                                                    | ATO2004                              | ATO3004 |
|------------------------------|----------------------------------------------------------------------------------------------------------------------------|--------------------------------------|---------|
| Bandwidth                    | 100MHz                                                                                                                     | 200MHz                               | 300MHz  |
| Analog Channels              | 4                                                                                                                          |                                      |         |
| Sampling Rate (Max.)         | 1GSa/s                                                                                                                     | 2GSa/s                               |         |
| Memory Depth                 | 110Mpts                                                                                                                    | 220Mpts                              |         |
| Waveform Capture Rate (Max.) | 78,000 wfms/s                                                                                                              | 300,000 wfms/s                       |         |
| Support Tests                | High Pass / Low Pass (to 30kHz)                                                                                            | High Pass / Low Pass (to 30Hz)       |         |
| Segmented storage            | N/A                                                                                                                        | Support to capture max 10,000 events |         |
| Support Tests                | Charging/Start Circuits, Sensors, Actuators, Ignition, Networks (CAN L/H, CAN FD, LIN, Flexray, K line), Combination Tests |                                      |         |
| Interfaces                   | Wi-Fi, USB 3.0/2.0 Host, USB Type-C, Grounding, HDMI, Trigger out                                                          |                                      |         |
| Display                      | Industrial 10.1" TFT-LCD (1280*800), 11*10 divisions                                                                       |                                      |         |
| Dimension / Net Weight       | 265*192*50mm / 1.9kg (with battery)                                                                                        |                                      |         |
| Battery / Duration           | 7.4V, 7500mAh / 5H                                                                                                         | 7.4V, 7500mAh / 2H                   |         |