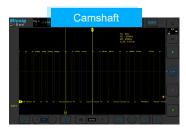

Wi-Fi

USB

| Model                        | ATO1004                                                                                                                    | ATO2004                              | ATO3004 |
|------------------------------|----------------------------------------------------------------------------------------------------------------------------|--------------------------------------|---------|
| Bandwidth                    | 100MHz                                                                                                                     | 200MHz                               | 300MHz  |
| Analog Channels              | 4                                                                                                                          |                                      |         |
| Sampling Rate (Max.)         | 1GSa/s                                                                                                                     | 2GSa/s                               |         |
| Memory Depth                 | 110Mpts                                                                                                                    | 220Mpts                              |         |
| Waveform Capture Rate (Max.) | 78,000 wfms/s                                                                                                              | 300,000 wfms/s                       |         |
| Support Tests                | High Pass / Low Pass (to 30kHz)                                                                                            | High Pass / Low Pass (to 30Hz)       |         |
| Segmented storage            | N/A                                                                                                                        | Support to capture max 10,000 events |         |
| Support Tests                | Charging/Start Circuits, Sensors, Actuators, Ignition, Networks (CAN L/H, CAN FD, LIN, Flexray, K line), Combination Tests |                                      |         |
| Interfaces                   | Wi-Fi, USB 3.0/2.0 Host, USB Type-C, Grounding, HDMI, Trigger out                                                          |                                      |         |
| Display                      | Industrial 10.1" TFT-LCD (1280*800), 11*10 divisions                                                                       |                                      |         |
| Dimension / Net Weight       | 265*192*50mm / 1.9kg (with battery)                                                                                        |                                      |         |
| Battery / Duration           | 7.4V, 7500mAh / 5H                                                                                                         | 7.4V, 7500mAh / 2H                   |         |