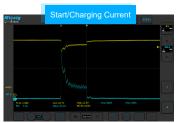

Wi-Fi

USB

| Model                        | ATO1004                                                                                                                    | ATO2004                              | ATO3004 |
|------------------------------|----------------------------------------------------------------------------------------------------------------------------|--------------------------------------|---------|
| Bandwidth                    | 100MHz                                                                                                                     | 200MHz                               | 300MHz  |
| Analog Channels              | 4                                                                                                                          |                                      |         |
| Sampling Rate (Max.)         | 1GSa/s                                                                                                                     | 2GSa/s                               |         |
| Memory Depth                 | 110Mpts                                                                                                                    | 220Mpts                              |         |
| Waveform Capture Rate (Max.) | 78,000 wfms/s                                                                                                              | 300,000 wfms/s                       |         |
| Support Tests                | High Pass / Low Pass (to 30kHz)                                                                                            | High Pass / Low Pass (to 30Hz)       |         |
| Segmented storage            | N/A                                                                                                                        | Support to capture max 10,000 events |         |
| Support Tests                | Charging/Start Circuits, Sensors, Actuators, Ignition, Networks (CAN L/H, CAN FD, LIN, Flexray, K line), Combination Tests |                                      |         |
| Interfaces                   | Wi-Fi, USB 3.0/2.0 Host, USB Type-C, Grounding, HDMI, Trigger out                                                          |                                      |         |
| Display                      | Industrial 10.1" TFT-LCD (1280*800), 11*10 divisions                                                                       |                                      |         |
| Dimension / Net Weight       | 265*192*50mm / 1.9kg (with battery)                                                                                        |                                      |         |
| Battery / Duration           | 7.4V, 7500mAh / 5H                                                                                                         | 7.4V, 7500mAh / 2H                   |         |